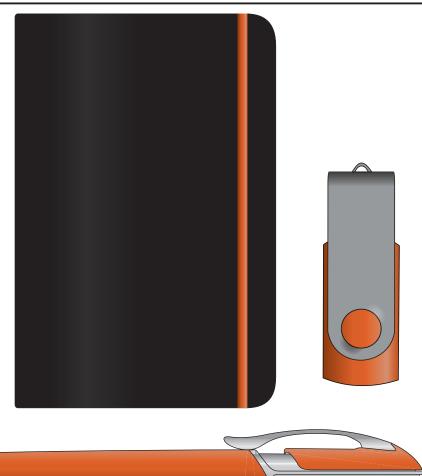

## **ARTWORK 100%**

Notebook Imprint Area: 80mm w x 80mm h (DDP)

Pen Imprint Area: 35mm w x 7mm h USB Imprint Area: 10mm w x 18mm h Box Imprint Area: 100mm w x 100mm h Product Size: 195mm w x 255mm h

**USB** Imprint Pen Imprint

**Actual Print Size:** 

**Actual Print Size:** 

Notebook **Imprint Area** 

**Actual Print Size:** 

**Dotted line indicates** maximum pad print area

**PRINT METHOD:** 

**LAYOUT** 

Pen & USB @100 % size